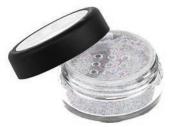

## Grafton Eye Ghimmers & Glitters

**EYE SHIMMERS** Loose mineral shimmer powder in jar with sifter, best when used with Glitz Fix.

**INGREDIENTS** 

Mica, May Contain: Titanium Dioxide, Iron Oxide,

Ferric Ferro Cyanide

Net Weight: .14 oz / 4g

**EMERALD CITY** 

MARTINI OLIVE

Clear lid jar Ideal for logo printing

**CRUELTY FREE** 

**MADE** IN USA

## Grafton Eye Ghimmers & Glitters

**EYE GLITTERS** Loose cosmetic grade glitter in jar with sifter, best when used with Glitz Fix.

**INGREDIENTS** 

Polyethylene Terephthalate, Acrylates Copolymer

Net Weight: .14 oz / 4g