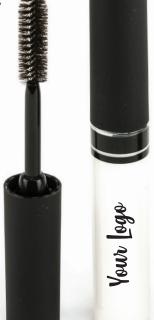

## LONG LASH MASCARA

A highly pigmented, long lasting, lengthening mascara formula with 73% natural ingredients.

#### **INGREDIENTS**

Deionized Water (Agua), Iron Oxide, Euphorbia Cerifera (Candelilla) Wax, Sucrose Stearate, Copernicia Cerifera (Carnauba) Wax, Cichorium Intybus (Chicory Root) Extract, Propanediol, Helianthus Annuus (Sunflower) Seed Wax, Phenoxyethanol, Galactoarabinan, Capryl Glycol, Potassium Sorbate, Caesalpinia Spinosa Gum, Acacia Senegal Gum

Net Weight: .25 Oz/7g

# Why your brand needs this?

Lashes... everyone's got them! Mascara is great to carry in your beauty brand because it's an essential product and typically worn everyday. Choose from a variety of formulas to see which best fits your brand's identity.

> **CRUELTY FREE**

MADE IN USA