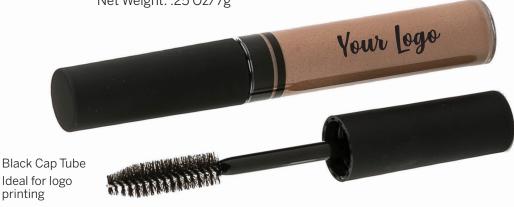

## LONG LASH MASCARA

A highly pigmented, long lasting, lengthening mascara formula with 73% natural ingredients.

#### **INGREDIENTS**

Deionized Water (Agua), Iron Oxide, Euphorbia Cerifera (Candelilla) Wax, Sucrose Stearate, Copernicia Cerifera (Carnauba) Wax, Cichorium Intybus (Chicory Root) Extract, Propanediol, Helianthus Annuus (Sunflower) Seed Wax, Phenoxyethanol, Galactoarabinan, Capryl Glycol, Potassium Sorbate, Caesalpinia Spinosa Gum, Acacia Senegal Gum

Net Weight: .25 Oz/7g

# Why your brand needs this?

Lashes... everyone's got them! Mascara is great to carry in your beauty brand because it's an essential product and typically worn everyday. Choose from a variety of formulas to see which best fits your brand's identity.