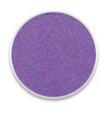

## Grafton = Eye Shadow

#### A triple milled, pressed eye shadow available in over two hundred shades.

#### **INGREDIENTS**

Talc, octyl palmitate, cyclomethicone, zinc stearate, phenoxyethanol, sodium benzoate. May contain: mica, iron oxide, manganese violet, titanium dioxide, red 40 lake, yellow #5, blue #1, ultramarines, chromium green