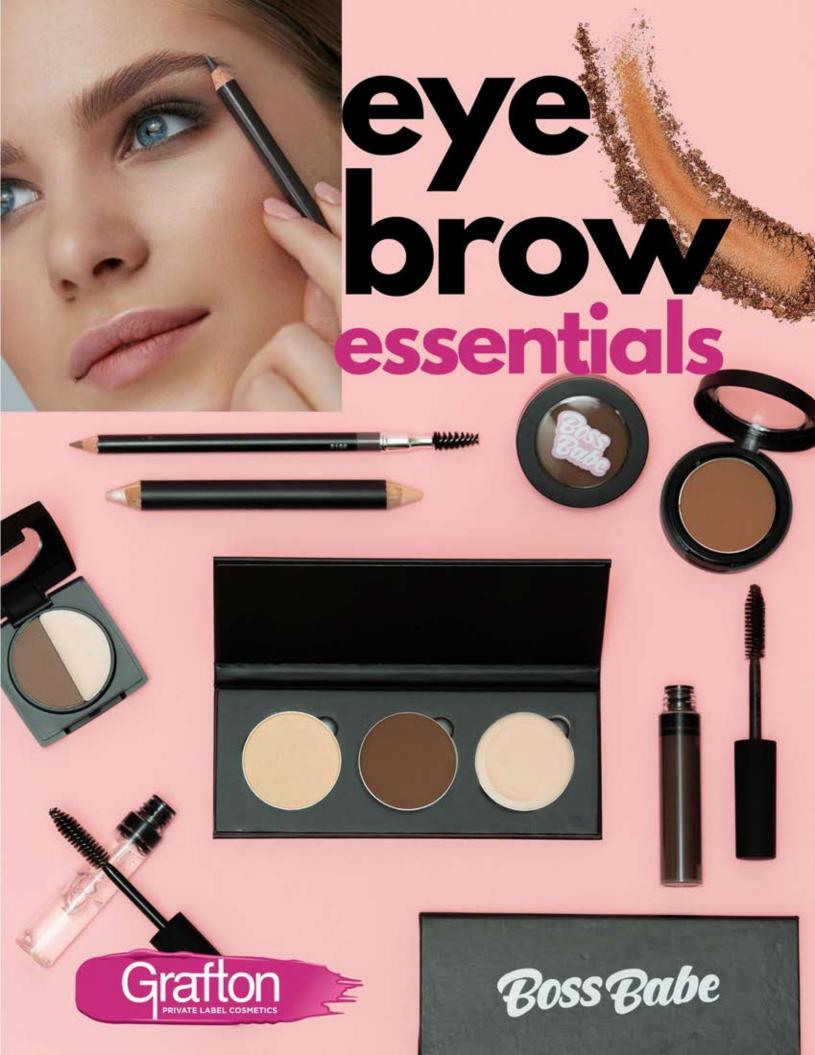

## **BROW DEFINER**

Fill in your brows for a full and natural look. This triple milled, pressed powder brow definer will also help set brow pencils to make them last longer.

## Why your brand needs this?

Brows are always trending! Show your customers how easy it is to create naturally defined brows with our pressed brow powders.

> **CRUELTY FRFF**

MADE **IN USA** 

### MINERAL BROW PENCILS

Mineral pencil with spoolie applicator. Define, sculpt and shape the perfect brows with this waterproof brow pencil.

**INGREDIENTS** 

Helianthus Annuus (Sunflower) Seed Oil, Cocos Nucifera (Coconut) Oil, Copernicia Cerifera (Carnauba) Wax, Rhus Succedanea Fruit, Cera Alba (Beeswax), May Contain: Titanium Dioxide, Ultramarines, Cetyl Palmitate, May Contain: Mica, Iron Oxides, Chromium Oxide Green

## Why your brand needs this?

makes these brow pencils a classic go-to product for your customers!

With a touch of concealer and highlighter, our 2 in 1 brow crayon is the perfect add-on item for your customers to complete their brows.

### **CONCEALER BROW HIGHLITER DUO**

A double-ended chubby crayon that corrects or enhances features by concealing or highlighting. This creamy formula is great for on-the-go touch ups.

**INGREDIENTS** 

### **BROW FIX**

A clear brow gel that keeps brows shaped and in place all day! Can also be used as a clear mascara.

**INGREDIENTS** 

Agua (Water), PVP/VA Copolymer, Polysorbate 20, Hydrolyzed Glycosaminoglycans, Carbomer 980, Propylene Glycol, Sodium Hyaluronate, Phenoxyethanol, Disodium EDTA

## Why your brand needs this?

Brow Fix and Tinted Brow Gels are great items for beginners or experts in brow application. Your customers will love how easy it is to achieve a fuller-looking brow with these tinted brow gels.

### TINTED BROW GEL

A pigmented gel that coats brows with natural looking color and keeps them shaped and in place all day.

**INGREDIENTS** 

Water (Agua), Phenoxyethanol, Hydroxypropyl Methylcellulose, Xanthan Gum, PVP, Glycerin, Potassium Hydroxide, Tocopherol Acetate, BHT May Contain: Titanium Dioxide (CI 77891), Mica (CI 77019), Iron Oxides (CI 77491, CI 77492, CI 77499), Talc