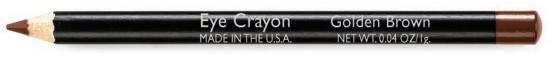

## **MINERAL EYE CRAYONS**

A classic wooden pencil made with plant-based oils & waxes, natural mineral colorants, and vitamin E for a rich and creamy consistency.

**INGREDIENTS** 

Helianthus Annuus (Sunflower) Seed Oil, Cocos Nucifera (Coconut Oil), Cera Alba (Beeswax) Copernicia Cerifera (Carnauba) Wax, Rhus Succedanea Fruit Wax, Tocopheryl Acetate, May Contain: Mica, Titanium Dioxide, Ultramarines, Iron Oxides, Manganese Violet, Chromium Oxide Green

Net Weight: .0.04 oz/1g

Why your brand needs this?

Eye liners are a staple item for any beauty brand! Choose from our collection of shades to see what best suits your brand's vision.

BLACK OPAL

CRUELTY FREE