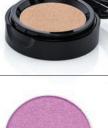

## rafton = Eye Ghadow

#### A triple milled, pressed eye shadow available in over two hundred shades.

#### **INGREDIENTS**

Talc, octyl palmitate, cyclomethicone, zinc stearate, phenoxyethanol, sodium benzoate. May contain: mica, iron oxide, manganese violet, titanium dioxide, red 40 lake, yellow #5, blue #1, ultramarines, chromium green