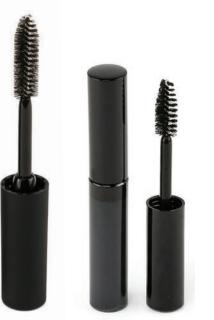

## LONG LASH MASCARA

A highly pigmented, long lasting, lengthening mascara formula with 73% natural ingredients.

# Why your brand needs this?

Lashes... everyone's got them! Mascara is great to carry in your beauty brand because it's an essential product and typically worn everyday. Choose from a variety of formulas to see which best fits your brand's identity.

Net Weight

Black Metal Case: .25 Oz /7g

Black Matte Cap/Clear Tube: .25 Oz/7g

Mini Black Matte Cap/Clear Tube: 0.12 Oz./3.4g

Black Metal Case

Black Cap

Mini