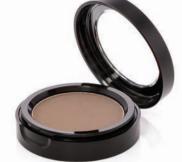

## **BROW DEFINER**

Fill in your brows for a full and natural look. This triple milled, pressed powder brow definer will also help set brow pencils to make them last longer.

#### **INGREDIENTS**

Mica, Zinc Stearate, Octyl Palmitate, Cyclomethicone, Citrus Aurantium (Orange) Oil, Cymbopogon Citratus (Lemon Grass) Oil, Sesamun Indicum (Sesame) Oil, May Contain: Iron Oxide,

Titanium Dioxide, Ultramarines, Manganese Violet

Net Weight: .11 Oz/3.1g

#### PACKAGING OPTIONS

Pan only in clam shell or can be assembled in palettes

Matte View Compact Ideal for logo printing