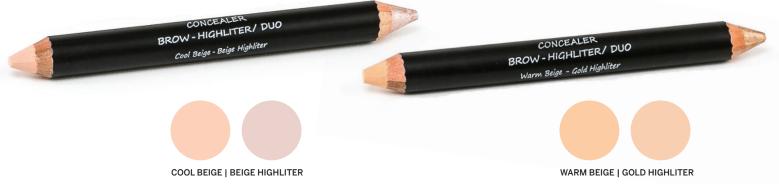

### **CONCEALER BROW HIGHLITER DUO**

A double-ended chubby crayon that corrects or enhances features by concealing or highlighting. This creamy formula is great for on-the-go touch ups.

**INGREDIENTS** 

Cera Alba (Beeswax), Ricinus Communis (Castor) Seed Oil, Ethylhexyl Palmitate, Isopropyl Myristate, Ceresin, Bis-Diglyceryl Polyacyladipate-2, C10-18 Triglycerides, Hydrogenated Polydecene. Copernicia Cerifera (Carnauba) Wax May Contain: Mica, Titanium Dioxide. Iron Oxides. Tin Oxide

Net Weight: 0.19 Oz/5.6g

**CRUELTY** FRFF MADE **IN USA** 