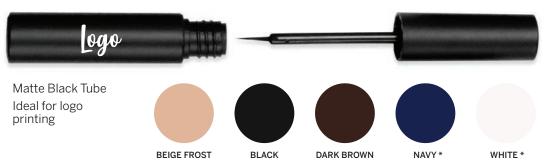

## **LIQUID EYE LINER**

A water-resistant liner that lasts all day with a precision brush for accuracy.

**INGREDIENTS** 

Deionized Water (Agua) Propanediol, Acrylates/Octylacrylamide Copolymer, Xanthan Gum, Phenoxyethanol, Disodium EDTA, Caprylic Glycol, Potassium Hydroxide, May Contain: Titanium Dioxide, Manganese Violet, Ultramarines, Mica, Iron Oxides

Net Weight: .125 Oz/3.5g

## Why your brand needs this?

Customers love liquid liners for their easy glide-on application with no smudges, feathering or running!

Whether your brand caters to the advanced makeup artist or inexperienced makeup lover, a liquid liner is a great, everyday product!

**CRUELTY FREE** 

MADE **IN USA** 

\* 288pc minimum