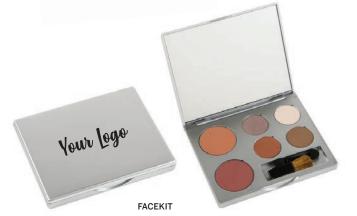

### **MAGNIFICENT 7 PALETTE**

A seven pan palette with a built in mirror. Fill with your choice of eye shadows or choose one of our pre-selected collections.

## Why your brand needs this?

Seven is the perfect number of shades for your customers to create a versatile look, from simple and casual to a glammed night out creation. Great for building awareness to your brand with the large, sleek, front of the palette just waiting to have your logo / design printed by our team.