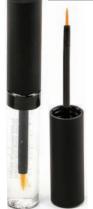

### I LINE

With just a drop or 2, turn any eye shadow or shimmer powder into a waterproof eyeliner. Can also be applied over eye pencil to seal it in place and make it waterproof.

**INGREDIENTS** 

Water (Agua), Hydroxyethyl Cellulose, Polysorbate 20, Propylene Glycol,

Sodium Benzoate

Net Weight: Pro: .5 Oz /14.2g

Retail: .125 Oz/3.5g

**CRUELTY FREE MADE** IN USA

Professional Size

Retail Size

Mineral Eye Crayons
& Eye Pencils