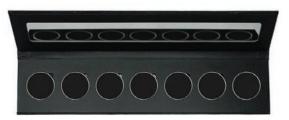

### **MAGNIFICENT 7 PALETTE**

A seven pan palette with a built in mirror. Fill with your choice of eye shadows or choose one of our pre-selected collections.

#### **INGREDIENTS**

Talc, Octyl Palmitate, Cyclomethicone, Zinc Stearate, Phenoxyethanol, Sodium Benzoate. May Contain: Mica, Iron Oxide, Manganese Violet, Titanium Dioxide, Red 40 Lake, Yellow #5. Blue #1. Ultramarines. Chromium Green

Net Weight: .370z/10.35g

Your Logo or Design

## Why your brand needs this?

Seven is the perfect number of shades for your customers to create a versatile look, from simple and casual to a glammed night out creation. Great for building awareness to your brand with the large, sleek, front of the palette just waiting to have your logo / design printed by our team.