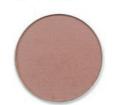

### **ANTIOXIDANT EYE BASE**

A neutral eye base primer. A cream-to-powder eye shadow primer that holds shadow in place, while neutralizing the eyelid to show true shadow color; infused with anti-oxidant: Vitamin E.

**INGREDIENTS** 

Caprylic/Capric Triglyceride, Cyclomethicone, PPG-2 Myristyl Ether Propionate, C12-15 Alkyl Benzoate, Talc, Silica, Nylon 6, Isopropyl Titanium Triisostearate, Cera Alba (Beeswax), Tribehenin, Stearic Acid, Ascorbic Acid, Tocopheryl Acetate, BHA, Titanium Dioxide, Iron Oxide, Mica