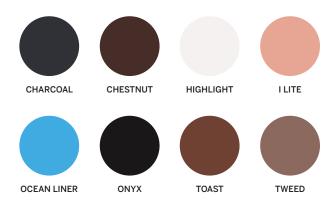

## **BROW DEFINER**

Fill in your brows for a full and natural look. This triple milled, pressed powder brow definer will also help set brow pencils to make them last longer.

#### **INGREDIENTS**

Mica, Zinc Stearate, Octyl Palmitate, Cyclomethicone, Citrus Aurantium (Orange) Oil, Cymbopogon Citratus (Lemon Grass) Oil, Sesamun Indicum (Sesame) Oil, May Contain: Iron Oxide,

Titanium Dioxide, Ultramarines, Manganese Violet

Net Weight: .11 Oz/3.1g

#### PACKAGING OPTIONS

Pan only in clam shell or can be assembled in palettes

Matte View Compact Ideal for logo printing

## Why your brand needs this?

Brows are always trending! Show your customers how easy it is to create naturally defined brows with our pressed brow powders.

> **CRUELTY FRFF**

MADE **IN USA** 