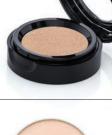

### **ANTIOXIDANT EYE BASE**

A neutral eye base primer. A cream-to-powder eye shadow primer that holds shadow in place, while neutralizing the eyelid to show true shadow color; infused with anti-oxidant: Vitamin E.

**INGREDIENTS** 

Caprylic/Capric Triglyceride, Cyclomethicone, PPG-2 Myristyl Ether Propionate, C12-15 Alkyl Benzoate, Talc, Silica, Nylon 6, Isopropyl Titanium Triisostearate, Cera Alba (Beeswax), Tribehenin, Stearic Acid, Ascorbic Acid, Tocopheryl Acetate, BHA, Titanium Dioxide, Iron Oxide, Mica