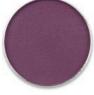

## rafton = Eye Ghadow

#### A triple milled, pressed eye shadow available in over two hundred shades.

#### **INGREDIENTS**

Talc, octyl palmitate, cyclomethicone, zinc stearate, phenoxyethanol, sodium benzoate. May contain: mica, iron oxide, manganese violet, titanium dioxide, red 40 lake, yellow #5, blue #1, ultramarines, chromium green