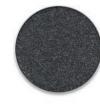

#24 | CHARCOAL GREY Deep matte charcoal

#279 | BLACKEST BLACK Pure black with silver flecks

#288 | SMOLDER Black base, silver + blue glitter

#287 | SAPPHIRE NIGHT Black base, sapphire glitter

#55 | DEEP SEA BLUE Deep matte navy

#108 | BLACK N BLUE

Matte deep dark navy

Black with silver glitter flecks

#153 | SOLAR SYSTEM Matte medium blue grey

#109 | BLACK MAGIC Matte deep dark charcoal

A triple milled, pressed eye shadow available in over two hundred shades.