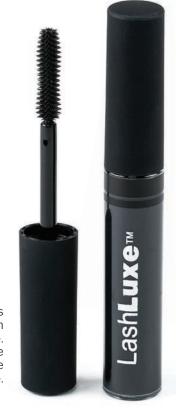

### LASH LUXE MASCARA

A lengthening mascara formulated with panthenol to boost hydration. The lash separating wand is ideal for short lashes to avoid clumping.

#### **INGREDIENTS**

Deionized Water, Iron Oxides, Paraffin, Stearic Acid, Cera Alba (Beeswax), Copernicia Cerifera (Carnauba) Wax, Hydroxyethyl cellulose, Potassium Hydroxide, Phenoxyethanol, Panthenol

Net Weight: .25 Oz/7g

Tube comes printed with Lash Luxe name. Your logo can be printed on the other side.