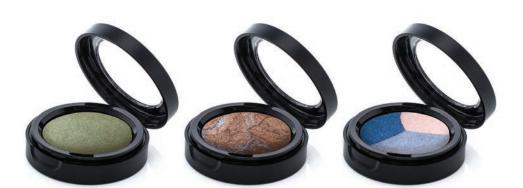

## Baked Mineral Eye Ghadows

## Why your brand needs this?

Eye shadow application has never been easier than with these super creamy and pigmented baked mineral eye shadows. Not only will they make your brand stand out in the crowd with their unique look and texture, your customers will fall in love with their creamy consistency and effortless payoff.

Botanically infused, baked eye shadows are richly pigmented. These shadows start as a cream and are baked for 24 hours on a terracotta pan, creating a dome shape, and an unparalleled silky texture for a smooth application.