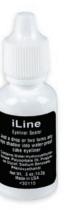

### I LINE

With just a drop or 2, turn any eye shadow or shimmer powder into a waterproof eyeliner. Can also be applied over eye pencil to seal it in place and make it waterproof.

**INGREDIENTS** 

Water (Agua), Hydroxyethyl Cellulose, Polysorbate 20, Propylene Glycol,

Sodium Benzoate

Net Weight: Pro: .5 Oz /14.2g

Retail: .125 Oz/3.5g

**CRUELTY FREE MADE** IN USA

Professional Size

Retail Size

Mineral Eye Crayons
& Eye Pencils