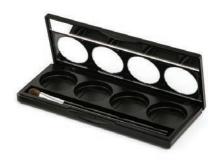

### FOUR ME PALETTE

Fill our 4 pan palette with your shades or pick one of our pre-selected collections.

Available Empty

#### **INGREDIENTS**

Talc, Octyl Palmitate, Cyclomethicone, Zinc Stearate, Phenoxyethanol, Sodium Benzoate. May Contain: Mica, Iron Oxide, Manganese Violet, Titanium Dioxide, Red 40 Lake, Yellow #5, Blue #1, Ultramarines, Chromium Green

Net Weight: 0.21oz/5.92g

#### STOCK SHADE SELECTIONS