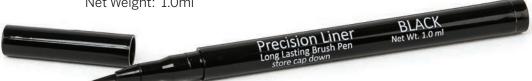

### PRECISION LINER

A semi-permanent liquid eye liner with a felt tip. Ideal for the perfect cat eye!

**INGREDIENTS** 

**BLACK** 

Agua, Aloe Barbadensis Leaf Juice Powder, Polyurethane-35. Styrene/Acrylates Copolymer, Polyglyceryl-2 Caprate, Methylpropanediol, Laureth-21, Glycerin, Phenoxyethanol, Peg-40 Hydrogenated Castor Oil, Butylene Glycol, Tri-C12-13 Alkyl Citrate. Caprylyl Glycol, Panthenol, Stearic Acid, Palmitic Acid, Sodium Dehydroacetate, Ethylhexylglycerin, Tocopherol, Phenylpropanol, Tetrasodium Glutamate Diacetate, Helianthus Annuus (Sunflower) Seed Oil, Citric Acid, Sodium Hydroxide

**CRUELTY FREE** MADE IN USA

logo printing not available, ask your brand consultant about professional labels STORE BRUSH SIDE DOWN