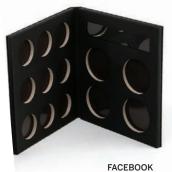

### **MAGNIFICENT 7 PALETTE**

A seven pan palette with a built in mirror. Fill with your choice of eye shadows or choose one of our pre-selected collections.

## Why your brand needs this?

Seven is the perfect number of shades for your customers to create a versatile look, from simple and casual to a glammed night out creation. Great for building awareness to your brand with the large, sleek, front of the palette just waiting to have your logo / design printed by our team.