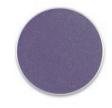

## rafton = Eye Ghadow

#### A triple milled, pressed eye shadow available in over two hundred shades.

#### **INGREDIENTS**

Talc, octyl palmitate, cyclomethicone, zinc stearate, phenoxyethanol, sodium benzoate. May contain: mica, iron oxide, manganese violet, titanium dioxide, red 40 lake, yellow #5, blue #1, ultramarines, chromium green