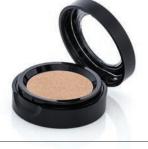

### **ANTIOXIDANT EYE BASE**

A neutral eye base primer. A cream-to-powder eye shadow primer that holds shadow in place, while neutralizing the eyelid to show true shadow color; infused with anti-oxidant: Vitamin E.

**INGREDIENTS** 

Caprylic/Capric Triglyceride, Cyclomethicone, PPG-2 Myristyl Ether Propionate, C12-15 Alkyl Benzoate, Talc, Silica, Nylon 6, Isopropyl Titanium Triisostearate, Cera Alba (Beeswax), Tribehenin, Stearic Acid, Ascorbic Acid, Tocopheryl Acetate, BHA, Titanium Dioxide, Iron Oxide, Mica

Net Weight: .25 Oz/7g