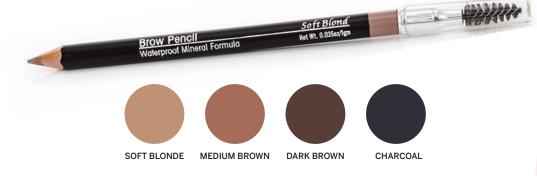

## **MINERAL EYE CRAYONS**

A classic wooden pencil made with plant-based oils & waxes, natural mineral colorants, and vitamin E for a rich and creamy consistency.

**INGREDIENTS** 

Helianthus Annuus (Sunflower) Seed Oil, Cocos Nucifera (Coconut Oil), Cera Alba (Beeswax) Copernicia Cerifera (Carnauba) Wax, Rhus Succedanea Fruit Wax, Tocopheryl Acetate, May Contain: Mica, Titanium Dioxide, Ultramarines, Iron Oxides, Manganese Violet, Chromium Oxide Green

Net Weight: .0.04 oz/1g

Why your brand needs this?

Eye liners are a staple item for any beauty brand! Choose from our collection of shades to see what best suits your brand's vision.

BLACK OPAL

CRUELTY FREE

### MINERAL BROW PENCILS

Mineral pencil with spoolie applicator. Define, sculpt and shape the perfect brows with this waterproof brow pencil.

**INGREDIENTS** 

Helianthus Annuus (Sunflower) Seed Oil, Cocos Nucifera (Coconut) Oil, Copernicia Cerifera (Carnauba) Wax, Rhus Succedanea Fruit, Cera Alba (Beeswax), May Contain: Titanium Dioxide, Ultramarines, Cetyl Palmitate, May Contain: Mica, Iron Oxides, Chromium Oxide Green

Net Weight: .035oz/1g